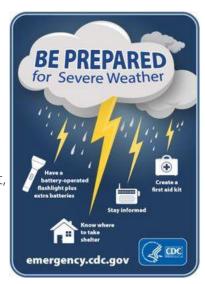

#### King's Kids Connection

By Miss Nancy

What a difference a few weeks make in the weather. It was fun hearing thunder again on Monday night... although all the kids didn't agree!

As we approach April, I want to remind you that we not only practice fire drills, we also add storm drills. Our location is in the toddler room for all the children who are located downstairs. It is a lower, inside room, surrounded by cement and no windows. The children actually practice crouching down and put their hands over their heads. The infants are packed into their "traveling cribs" and brought into the women's bathroom across from the infant room. Again, this is an inside room, the door is shut, and there are no windows.

This is always a good month to remind families to make their plan as well. Do you have a flashlight? Where do you meet? Will there be snacks and diapers needed? God teaches us to have wisdom and be prepared.